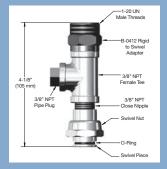

#### **B-TEE-RGD**

- Recommended installation is just below spring body on pre-rinse riser
- Includes a hex L-Key to remove existing EasyInstall swivel piece if necessary

### **B-TEE-EZK**

- Install into faucet body outlet
- Includes swivel to rigid star washer

B-0113-B-TEE