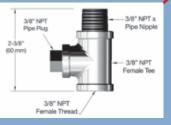

### **B-TEE-EZK**

- Install into faucet body outlet
- Includes swivel to rigid star washer

B-0113-B-TEE